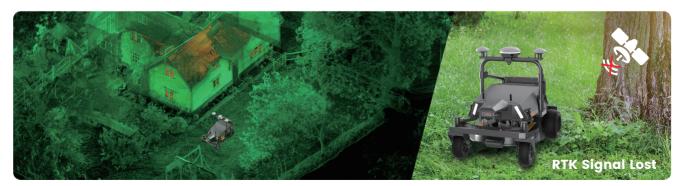

### **AUTOMATIC MOWING ON COMPLEX TERRAIN**

Our mowers use LiDAR tech to create a 3D cloud point map of the terrain. This allows them to safely mow in complex areas, such as under trees or around obstacles.

### **SMART ROUTE PLANNING**

Our mowers use built-in obstacle avoidance to automatically plan mowing routes. This helps to prevent collisions and damage, making mowing safer and easier.