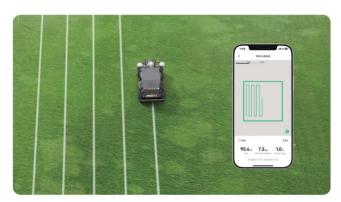

#### MAKE MOWING EASIER AND SMARTER

Our lawn mower app makes mowing easier and smarter by giving you the power to control your mower anytime, anywhere.

#### **ACCURATE AND EFFICIENT MOWING**

With centimeter-level positioning accuracy, our mowers can precisely cut grass, reducing the need for overlap or missed areas. This results in faster and more efficient mowing.