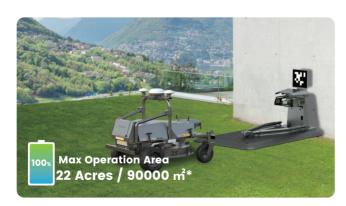

## **SPECIFICATION**

| Weight (with 2 batte | ries) 375lb / 170 kg                          | Ground Speed                      | 0~3.7mph / 0~6 km/h  |
|----------------------|-----------------------------------------------|-----------------------------------|----------------------|
| Dimensions           | L52" * W34" * H40"<br>L1330 * W857 * H1012 mm | Max Operation Area per Three Days | 22 Acres / 90000 m²* |
| Number of Blades     | 1                                             | Max Operation Area per Charge     | 3.2 Acres / 13000m²* |
| Cutting Height       | 0.8~5" / 20~127 mm                            | Average Working Time              | 5 h                  |
| Cutting Width        | 25" / 63 cm                                   | Maximum Gradeability              | ≤20°                 |
| Battery Capacity     | 4 kWh                                         | Charging Time                     | 5 h                  |
| Battery Voltage      | 48 VDC                                        | Waterproof                        | IPX4                 |