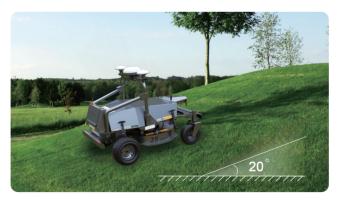

### **RELIABLE PERFORMANCE**

Automatically returns to the charging station for charging when the battery is low, without manual intervention, significantly improving work efficiency.

NO MORE WORRY ABOUT CLIMBING HILLS Climbing ability up to 20°, can handle more complex and changeable terrain.