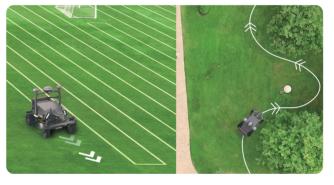

### **SMART ROUTE PLANNING**

Our mowers use built-in obstacle avoidance to automatically plan mowing routes. This helps to prevent collisions and damage, making mowing safer and easier.

### **AUTOMATIC MOWING ON COMPLEX TERRAIN**

Our mowers use LiDAR tech to create a 3D cloud point map of the terrain. This allows them to safely mow in complex areas, such as under trees or around obstacles.