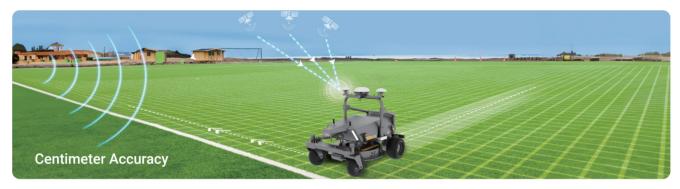

#### **ACCURATE AND EFFICIENT MOWING**

With centimeter-level positioning accuracy, our mowers can precisely cut grass, reducing the need for overlap or missed areas. This results in faster and more efficient mowing.