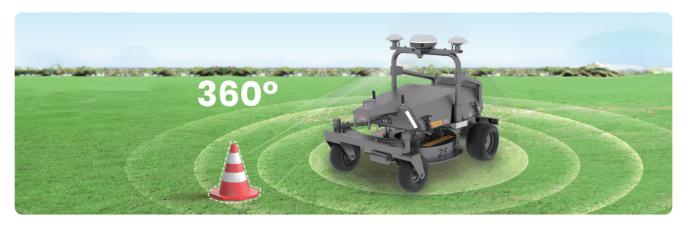

#### 360° REAL-TIME OBSTACLE DETECTION

Uses LiDAR to detect surrounding obstacles without blind spots, with three distance modes to choose from, ensuring safety.

### **COMPREHENSIVE PROTECTION**

Our mower safeguards itself with collision bumpers and rain monitoring. We've got every angle covered for a safe and flawless operation.