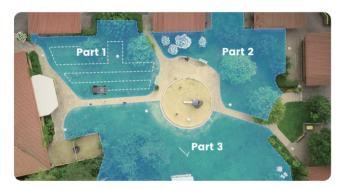

#### ONE-CLICK MULTI-FIELD MANAGEMENT

Our mowers can be used to mow multiple fields in a single task. This saves time and effort, making it easier to manage your property.